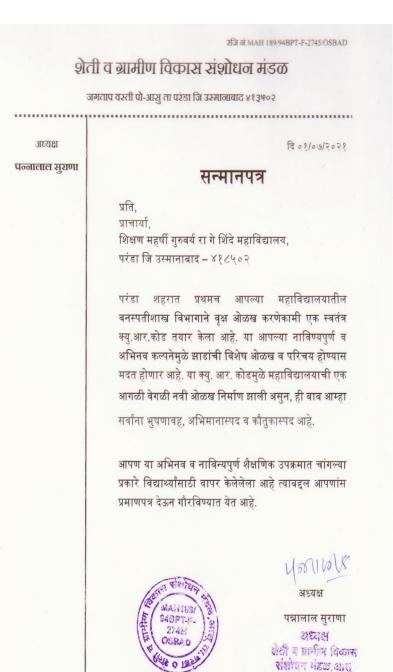

#### SHRI BHAVANI SHIKSHAN PRASARAK MANDAL'S Shikshan Maharshi Guruvarya R. G. Shinde Mahavidyalaya,

NAAC REACCREDITED WITH 'A' GRADE WITH CGPA 3.15

#### **Translation of Award**

Department of Botany of your college has developed a separate QR code for tree identification. This innovative idea will help you to get acquainted with the plants. The QR code has created a brand new identity for the college, which is a matter of pride, admiration and admiration for all of us. You are being honored with a certificate for your excellent use of this educational initiative idea for students.