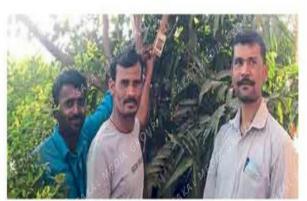

परंडा : येथील रा. गे. शिंदे महाविद्यालयातील वृक्षांना बारकोड लावताना प्रा. प्रकाश सरवदे, सतीश दळवी, हनुमंत मार्तंडे.

### परंड्यात वृक्षांना बारकोड

परंडा : येथील रा. गे. शिंदे महाविद्यालयातील २०० वृक्षांना बारकोड देण्यात आले आहेत. या बारकोड पद्धतीमुळे प्रत्येक झाडांच्या कुळाची, मुळाची, माहिती एका क्लिकवर उपलब्ध होणार आहे, अशी माहिती डॉ. प्रकाश सरवदे यांनी दिली. संस्थेचे सचिव संजय निंबाळकर व प्राचार्य डॉ. दीपा सावळे यांच्या मार्गदर्शनाखाली हा उपक्रम राबविण्यात आला. महाविद्यालय परिसरात विविध प्रकारची झाडे आहेत. तसेच वनस्पतीशास्त्राची बाग आहे. कोरानाच्या महामारीमुळे विद्यार्थी ऑनलाइन शिक्षण घेत आहेत. विद्यार्थींना ऑनलाइन माहिती मिळावी, यासाठी हा उपक्रम महाविद्यालयात राबविण्यात आला आहे. महाविद्यालयातील दोनशेपेक्षा जास्त विविध झाडांना बारकोड लावण्यात आले आहेत. त्यामुळे एका क्लिकवर संबंधित झाडांची माहिती मिळणार आहे. भारतातील सर्व भाषांत ही माहीत उपलब्ध झाली आहे. संबंधित झाडांचे कुटुंब, कुळ, मुळ, त्याचे उपयोग, याबरोबरच विविध माहिती उपलब्ध झाली असून, याचा उपयोग विद्यार्थांना होणार असल्याची माहिती प्रा. सरवदे यांनी दिली.